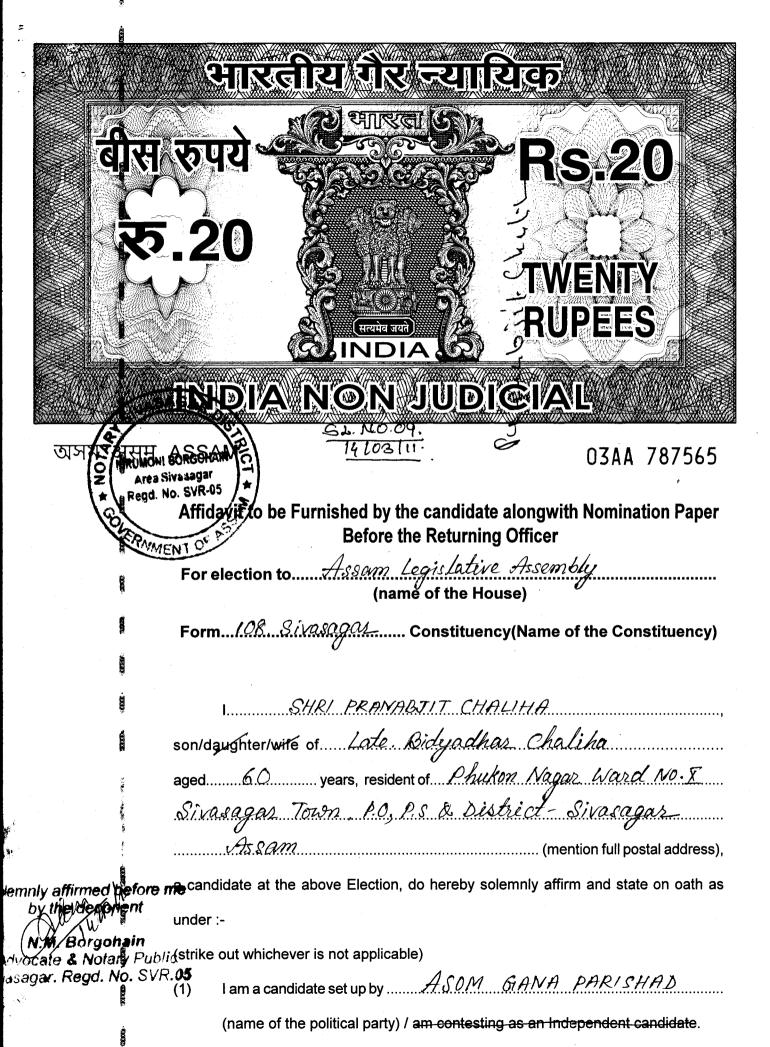

52.NO.3 14103/11

03AA 787566

Date 14-03-2011

## ORE THE NOTARY PUBLIC AT SIVASAGAR **AFFIDAVIT**

| Affidavit to be furnished by the cand  | date before the returning officer for election to |
|----------------------------------------|---------------------------------------------------|
| Assam Legislative Assemb               | (name of the House) from                          |
| 108 Sivanagas Legin                    | dy (name of the House) from                       |
| constituency (name of the constitutenc |                                                   |

| I SHRL PRANABILT                                 | CHALIHA                    | Son/ <del>Daught</del> er/ |
|--------------------------------------------------|----------------------------|----------------------------|
|                                                  |                            |                            |
| Wife of Late Bidyadhar resident of Physica Nagar |                            | P.S. C. Dist Siveragas     |
| candidate at the above election                  | , do hereby solemnly/state | e on oath as under :-      |